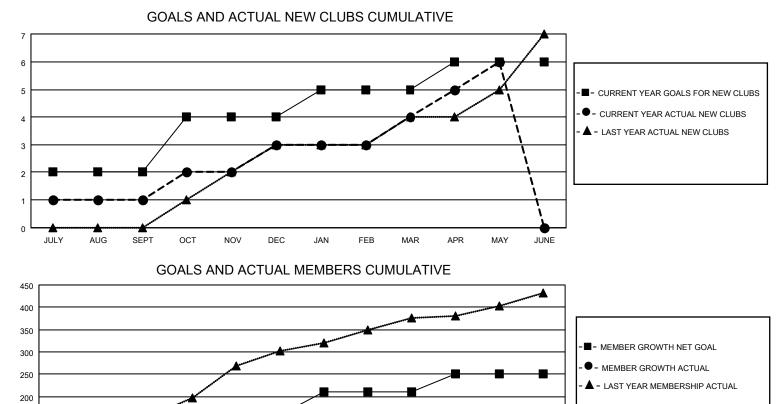

## LOCATION UGANDA

District 411 B

Results as of: 5/31/2021

| Clubs                 |               |           |               | Members               |                        |                         |                                                    |  |  |
|-----------------------|---------------|-----------|---------------|-----------------------|------------------------|-------------------------|----------------------------------------------------|--|--|
| RESULTS FOR 2020-2021 |               |           |               | RESULTS FOR 2020-2021 |                        |                         |                                                    |  |  |
| QUARTER               | NEW CLUB GOAL | NEW CLUBS | DROPPED CLUBS | QUARTER MEME          | BER GROWTH NET<br>GOAL | MEMBER GROWTH<br>ACTUAL | DROPPED<br>MEMBERS ACTUAL<br>(including transfers) |  |  |
| JULY/AUG/SEPT         | 2             | 1         | 0             | JULY/AUG/SEPT         | 80                     | 63                      | 38                                                 |  |  |
| OCT/NOV/DEC           | 2             | 2         | 0             | OCT/NOV/DEC           | 80                     | 116                     | 81                                                 |  |  |
| JAN/FEB/MAR           | 1             | 1         | 0             | JAN/FEB/MAR           | 50                     | 69                      | 33                                                 |  |  |
| APR/MAY/JUNE          | 1             | 2         | 0             | APR/MAY/JUNE          | 40                     | 70                      | 56                                                 |  |  |